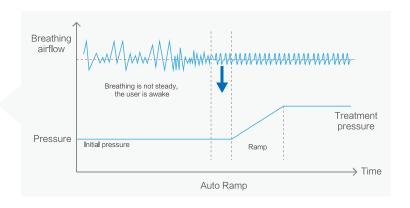

## **Auto Ramp**

New auto ramp feature senses when the user falls asleep and will adjust ramp time appropriately.