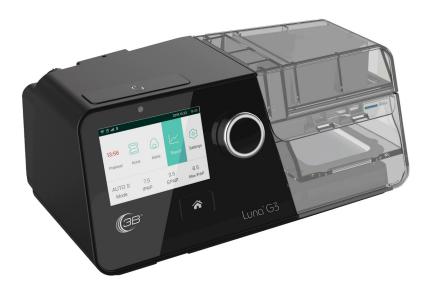

## Luna G3 CPAP & Auto-CPAP

Integrated heated tubing and modem makes for a streamlined profile and a small footprint.

The Luna G3 PAP line is loaded with new features and settings to make sleep therapy both more comfortable and convenient.

## Ultra Modern Design with a User Friendly Interface

Easy access to frequently used features.

Accessory and supply reminders keep your treatment on track.

Clock, Temperature and Humidity Monitor on stand-by for convenience.