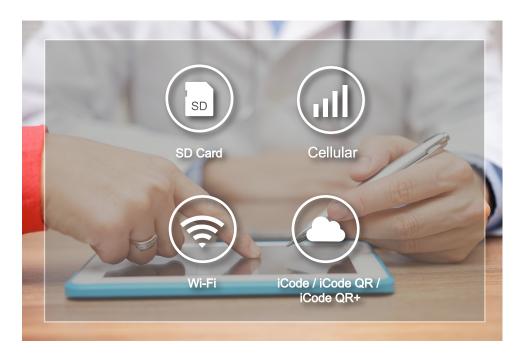

#### SD CARD

The SD card can record patient data and fault information

## **Data Transfer**