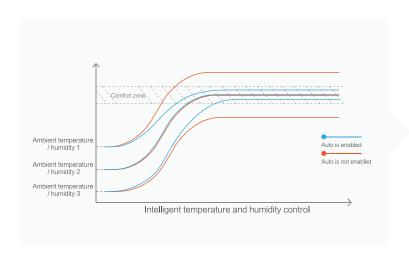

# Integrated Heated Tubing with

intelligent Auto Humidity control allows G3 maximum moisture while ensuring rain out in the tubing is not an issue.