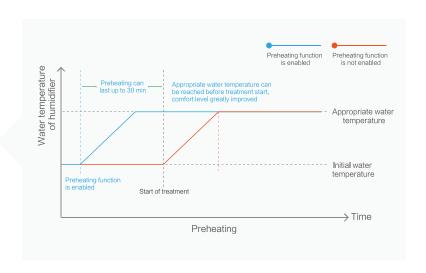

### **Pre-Heat Feature**

The G3 series has a pre-heat feature to warm your humidifier water up for ultimate comfort.