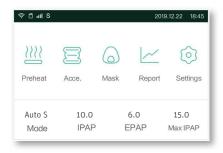

## Ultra Modern Design with a User Friendly Interface

Easy access to frequently used features.

Accessory and supply reminders keep your treatment on track.

Clock, Temperature and Humidity Monitor on stand-by for convenience.