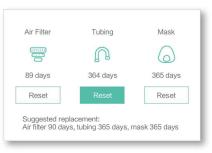

# Replacement Part Numbers

LG31020

Luna G3 Air Filter

LG34510

Luna G3 Water Chamber

LG3B

Luna G3 Carry Bag

LG3HT

**Luna G3 Heated Tubing** 